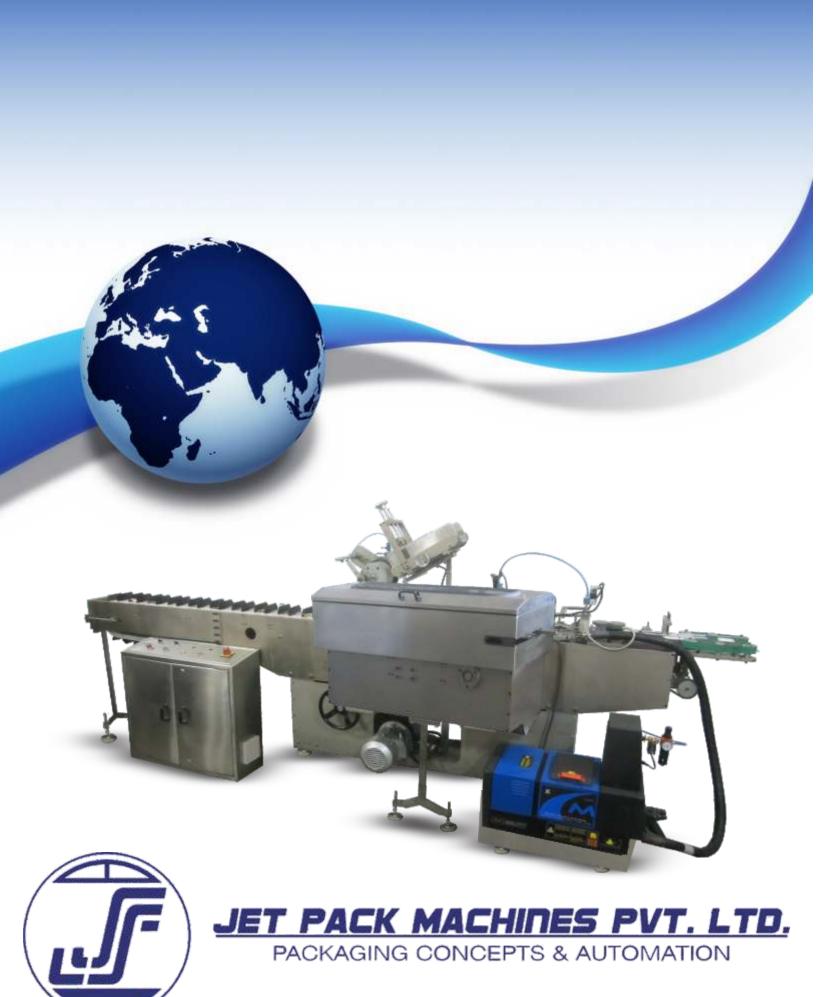

## **Automatic Cartoning Machine**

| Machine Name             | Automatic Cartoning Machines                                                                                                                                                                                                                                                                                                                                                                                                                                                                                                                                                                                                                                                                                                             |
|--------------------------|------------------------------------------------------------------------------------------------------------------------------------------------------------------------------------------------------------------------------------------------------------------------------------------------------------------------------------------------------------------------------------------------------------------------------------------------------------------------------------------------------------------------------------------------------------------------------------------------------------------------------------------------------------------------------------------------------------------------------------------|
| Model No                 | JET-CART                                                                                                                                                                                                                                                                                                                                                                                                                                                                                                                                                                                                                                                                                                                                 |
| Total Power              | 0.75 kW                                                                                                                                                                                                                                                                                                                                                                                                                                                                                                                                                                                                                                                                                                                                  |
| Speed                    | Up To 15 pack /min. Depending on the size of cartons                                                                                                                                                                                                                                                                                                                                                                                                                                                                                                                                                                                                                                                                                     |
| Features &<br>advantages | <ul> <li>Replacement of Manual Labour . Means more cleaner and hygienic packaging . Replaces PVC/LD film packaging with BOPP film.</li> <li>Printed BOPP film can be used.</li> <li>Flexibility of using different film like HMHDPE/BOPP etc.</li> <li>Tear tape arrangement optional.</li> <li>No wastage of the packaging material</li> <li>Direct online packaging from cartoning machine.</li> <li>High speed consistent operation.</li> <li>Eliminates pilfering</li> <li>All side over wrapping as well as banding.</li> <li>Low temperature operation.</li> <li>Product/Cartons subject to less heat.</li> <li>Flexibility in changeover of different carton sizes &amp; matrix.</li> <li>Fast &amp; easy change over.</li> </ul> |