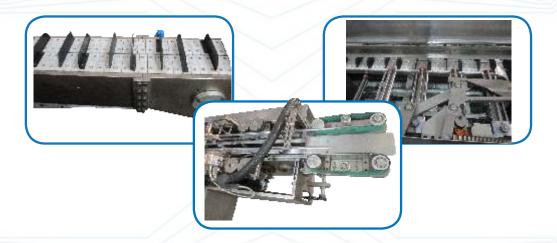

## **Automatic Cartoning Machine**

| Machine Name             | Automatic Cartoning Machines                                                                                                                                                                                                                                                                                                                                                                                                                                                                                                                                                                                                                                                                                                             |
|--------------------------|------------------------------------------------------------------------------------------------------------------------------------------------------------------------------------------------------------------------------------------------------------------------------------------------------------------------------------------------------------------------------------------------------------------------------------------------------------------------------------------------------------------------------------------------------------------------------------------------------------------------------------------------------------------------------------------------------------------------------------------|
| Model No                 | JET-CART                                                                                                                                                                                                                                                                                                                                                                                                                                                                                                                                                                                                                                                                                                                                 |
| Total Power              | 0.75 kW                                                                                                                                                                                                                                                                                                                                                                                                                                                                                                                                                                                                                                                                                                                                  |
| Speed                    | Up To 15 pack /min. Depending on the size of cartons                                                                                                                                                                                                                                                                                                                                                                                                                                                                                                                                                                                                                                                                                     |
| Features &<br>advantages | <ul> <li>Replacement of Manual Labour . Means more cleaner and hygienic packaging . Replaces PVC/LD film packaging with BOPP film.</li> <li>Printed BOPP film can be used.</li> <li>Flexibility of using different film like HMHDPE/BOPP etc.</li> <li>Tear tape arrangement optional.</li> <li>No wastage of the packaging material</li> <li>Direct online packaging from cartoning machine.</li> <li>High speed consistent operation.</li> <li>Eliminates pilfering</li> <li>All side over wrapping as well as banding.</li> <li>Low temperature operation.</li> <li>Product/Cartons subject to less heat.</li> <li>Flexibility in changeover of different carton sizes &amp; matrix.</li> <li>Fast &amp; easy change over.</li> </ul> |