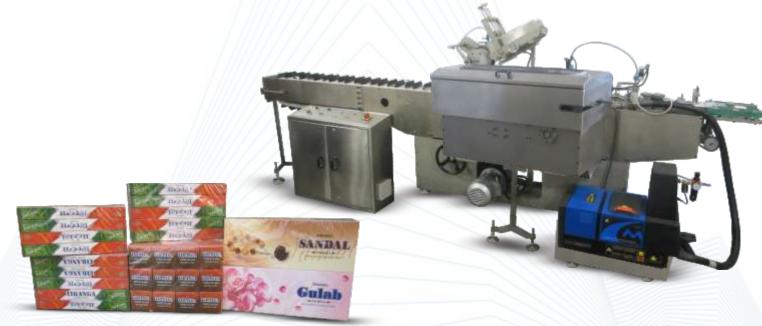

## **Automatic Cartoning Machine**

| Machine Name             | Automatic Cartoning Machines                                                                                                                                                                                                                                                                                                                                                                                                                                                                                                                                                                                                                                                                                                             |
|--------------------------|------------------------------------------------------------------------------------------------------------------------------------------------------------------------------------------------------------------------------------------------------------------------------------------------------------------------------------------------------------------------------------------------------------------------------------------------------------------------------------------------------------------------------------------------------------------------------------------------------------------------------------------------------------------------------------------------------------------------------------------|
| Model No                 | JET-CART                                                                                                                                                                                                                                                                                                                                                                                                                                                                                                                                                                                                                                                                                                                                 |
| Total Power              | 0.75 kW                                                                                                                                                                                                                                                                                                                                                                                                                                                                                                                                                                                                                                                                                                                                  |
| Speed                    | Up To 15 pack /min. Depending on the size of cartons                                                                                                                                                                                                                                                                                                                                                                                                                                                                                                                                                                                                                                                                                     |
| Features &<br>advantages | <ul> <li>Replacement of Manual Labour . Means more cleaner and hygienic packaging . Replaces PVC/LD film packaging with BOPP film.</li> <li>Printed BOPP film can be used.</li> <li>Flexibility of using different film like HMHDPE/BOPP etc.</li> <li>Tear tape arrangement optional.</li> <li>No wastage of the packaging material</li> <li>Direct online packaging from cartoning machine.</li> <li>High speed consistent operation.</li> <li>Eliminates pilfering</li> <li>All side over wrapping as well as banding.</li> <li>Low temperature operation.</li> <li>Product/Cartons subject to less heat.</li> <li>Flexibility in changeover of different carton sizes &amp; matrix.</li> <li>Fast &amp; easy change over.</li> </ul> |